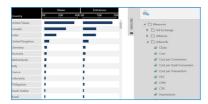

# SMALL MULTIPLES

Use small multiples to find patterns in complex data. Instead of using one visualization to explain many data points, repeat your visualizations across rows or columns and use as many visualizations as you need to better describe each combination of data points.