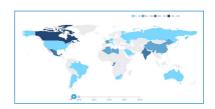

### MAP ANIMATION

Use map and diagram animations to faster detect changes across geo-locations.