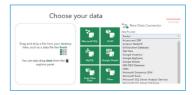

## SNOWFLAKE PROVIDER

Connect directly to data stored in your Snowflake data warehouse.