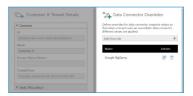

# GOOGLE ANALYTICS PROVIDER IMPROVEMENTS

We leveraged Google Analytics latest API to give you the ability to easily explore and analyze your Google Analytics with no need to do any data prep. Just connect and start dragging and dropping to create your analysis.