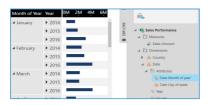

### HIERARCHY ATTRIBUTES

Simplify data models using hierarchy attributes. Enable others to easily explore data in a logically organized fashion. Define your own attributes or enjoy built-in time dimension attributes such as month-of-year and day-of-week.