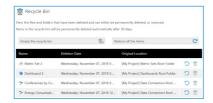

#### **RECYCLE BIN**

Gone are the days where you accidently lose your work. With the recycle bin, everyone can easily recover deleted files.