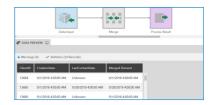

#### **DATA MERGING**

Use the merge data transform to easily combine complementing values from two columns into one.